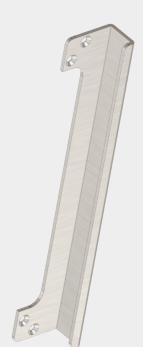

#### Surface or recessed mounting

- Break protection 285 mm. Break protection covers the lock case and is mounted recessed into the door leaf.
- Break protection 2300 mm is available in two variants, one for recessed mounting in the door leaf, and one for surface mounting. Break protection can be trimmed if necessary.

## **Technical data**

| Art.no | Designation                                                                      |
|--------|----------------------------------------------------------------------------------|
| ST6059 | Break protection 258 mm, insert door chink (covers lock case).                   |
| ST6090 | Break protection 2300 mm, insert outside door leaf<br>(adapted to door length).  |
| ST6095 | Break protection 2300 mm, insert outside door chink<br>(adapted to door length). |