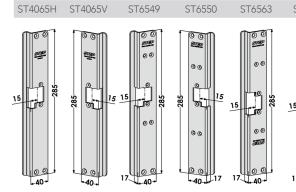

#### Break protection faceplates

Break protection can be mounted together with faceplates for STEP 40/90 Preload, STEP 90 Release and STEP 60 Silent.

| Art.no  | Designation                                                                                                 |
|---------|-------------------------------------------------------------------------------------------------------------|
| ST4065H | Break protection faceplate right for Modular/Narrow,<br>for use with STEP 40/90 Preload or STEP 90 Release. |
| ST4065V | Break protection faceplate left for Modular/Narrow,<br>for use with STEP 40/90 Preload or STEP 90 Release.  |
| ST6549  | Break protection faceplate right for Modular/Narrow, for use with STEP 60 Silent.                           |
| ST6550  | Break protection faceplate left for Modular/Narrow, for use with STEP 60 Silent.                            |
| ST6563  | Break protection faceplate left/right for Connect single latch, for use with STEP 60 Silent.                |
| ST6564  | Break protection faceplate left/right for Connect double latch, for use with STEP 60 Silent.                |
|         |                                                                                                             |