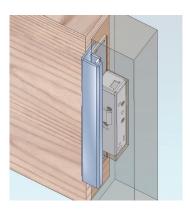

#### Surface or recessed mounting

- Break protection 285 mm. Break protection covers the lock case and is mounted recessed into the door leaf.
- Break protection 2300 mm is available in two variants, one for recessed mounting in the door leaf, and one for surface mounting. Break protection can be trimmed if necessary.

ST6564

6

17

Recessed break protection mounted with electric strike and break protection faceplate.