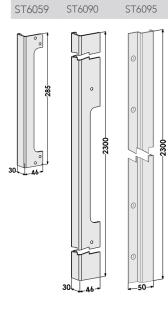

## **Technical data**

| Art.no | Designation                                                                      |
|--------|----------------------------------------------------------------------------------|
| ST6059 | Break protection 258 mm, insert door chink (covers lock case).                   |
| ST6090 | Break protection 2300 mm, insert outside door leaf<br>(adapted to door length).  |
| ST6095 | Break protection 2300 mm, insert outside door chink<br>(adapted to door length). |