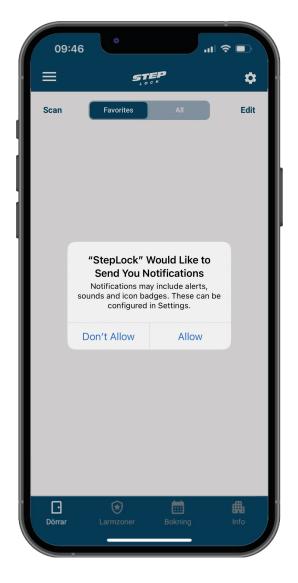

### Click "Allow" to grant the app the necessary permissions

We do not collect, nor do we access video, audio, or image files on your device.