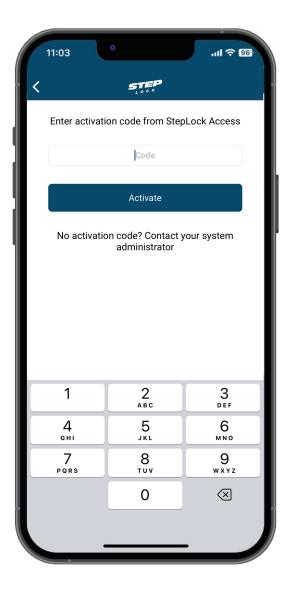

#### Click "Activate" at the top of the menu.

| 11:03               | 수 96  |
|---------------------|-------|
| STEP<br>Lock        |       |
| Configure           |       |
| Activate            | >     |
| Settings            |       |
| Security            | >     |
| Intercom            |       |
| Do Not Disturb      | On >  |
| Call forwarding     | Off > |
| Scheme              | >     |
| Information         |       |
| Support             | >     |
| Version             | 2.1   |
| Account             |       |
| Update account info |       |
| Logout              |       |
|                     |       |
|                     |       |

#### Enter the activation code you received via email.

Then, click "Activate".

If you haven't received an activation code, please contact your landlord or the responsible person within your housing association (BRF).