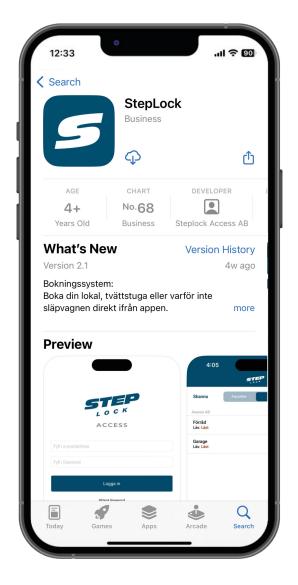

Porttelefon



# Your property has just been upgraded!

Soon, you will have access to a brand new door entry system from StepLock Access. This door entry system allows you to see, communicate with visitors, and unlock the door directly from your mobile device.

#### Here is what you need to do:

- Download the StepLock app from the App Store or Google Play.
- Create an account within the app.
- To create an account, you will need an activation code. You will receive this code via email from your landlord or the responsible person within your housing association (BRF).



### Download the StepLock app from the App Store or Google Play.







### Click "Allow" to grant the app the necessary permissions

We do not collect, nor do we access video, audio, or image files on your device.





#### Click "Create account".

| o<br>Step<br>L o c k<br>Access |   |
|--------------------------------|---|
| Enter an email address         |   |
| Enter a password               |   |
| Log in                         |   |
| Forgot password                |   |
| Create account                 |   |
|                                |   |
|                                |   |
|                                |   |
|                                | ? |
|                                |   |



#### Enter your email address and choose a password.

Then, press "Sign Up".

Please note that your password is personal. Do not share it with anyo